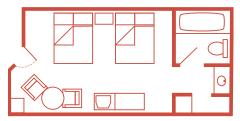

and dances with larger-than-life icons.



# 1 '90s Guest Rooms Memory Lane 2 '80s Guest Rooms (8) '50s Guest Rooms 3 Computer Pool 9 Bowling Pool 4 '70s Guest Rooms 10 Food Court, Arcade, Shop 5 Hippy Dippy Pool Bus Transportation 6 '60s Guest Rooms

• All rooms have two double beds or one king-size bed.

#### **Dining**

#### **Quick-Service Dining**

• Everything Pop Shopping & Dining – Shopping available and dining for breakfast, lunch, dinner and snacks.

#### Other Dining Options

• Poolside snack bars and pizza delivery service.

## Recreation

• Three uniquely shaped, heated swimming pools, children's pool, arcade, a playground and recreation activities including Disney movies under the stars.

### **Transportation**

• Bus service to other *Walt Disney World*® Resort locations.



Typical Standard Room with 2 double beds, 260 Sq. Ft.