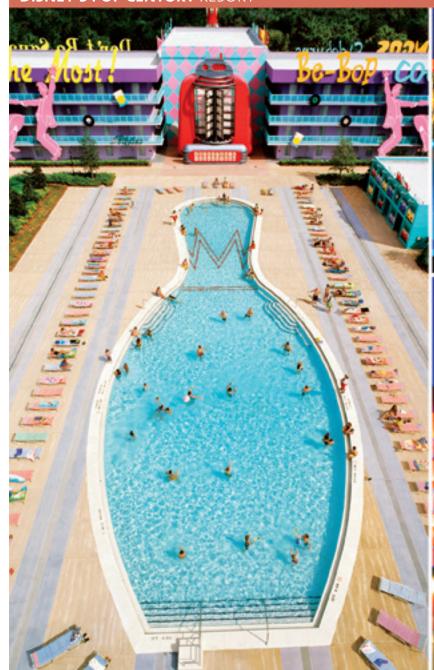

## Recreation

• Three uniquely shaped, heated swimming pools, children's pool, arcade, a playground and recreation activities including Disney movies under the stars.