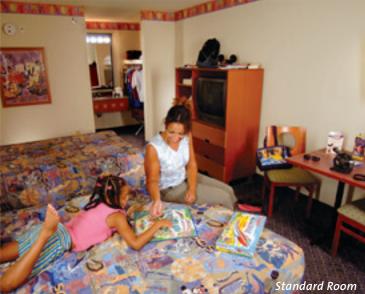

• All rooms have two double beds or one king-size bed.

### **Transportation**

• Bus service to other *Walt Disney World*® Resort locations.

Typical Standard Room with 2 double beds, 260 Sq. Ft.