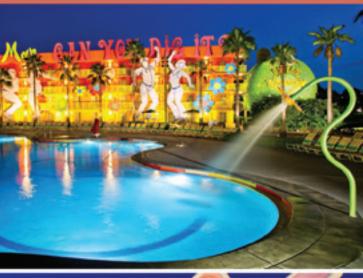

## Recreation

• Three uniquely shaped, heated swimming pools, children's pool, arcade, a playground and recreation activities including Disney movies under the stars.